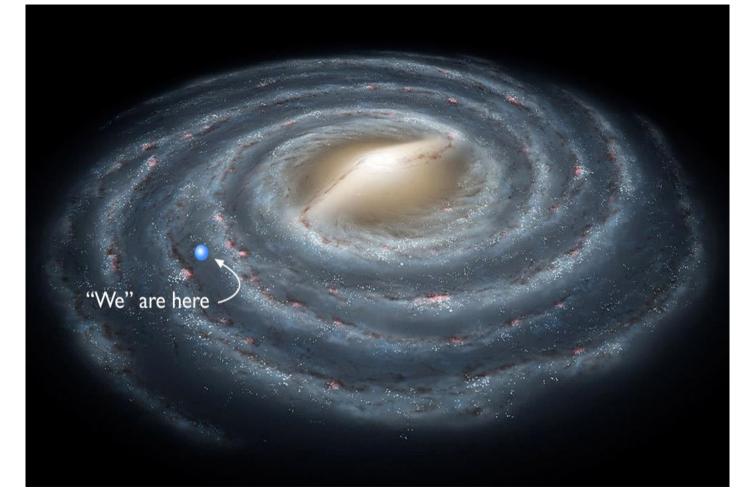

## 10. THE MILKY WAY - I can spell these words correctly:

| Milky<br>Way               |                                                                                         | Date<br>Achieved | Date<br>Achieved | Date<br>Achieved |
|----------------------------|-----------------------------------------------------------------------------------------|------------------|------------------|------------------|
| A<br>Ad jectives           | benevolent conceited incredulous inflammable inquisitive malevolent magnanimous         |                  |                  |                  |
| B<br>Adverbs               | absolutely efficiently dubiously obstinately optimistically voluntarily reluctantly     |                  |                  |                  |
| C<br>Science<br>Vocabular