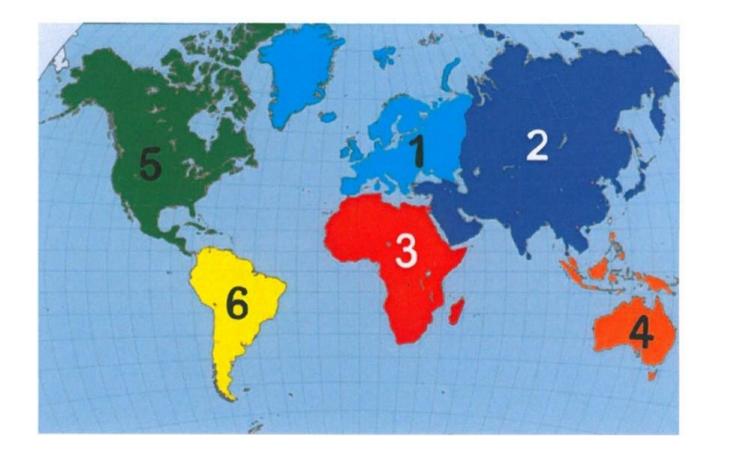

## 2. ASIA

|   | Asia                                                   | Date Achieved | Date Achieved | Date Achieved |
|---|--------------------------------------------------------|---------------|---------------|---------------|
| Α | Count, recognise and order numbers                     |               |               |               |
|   | I to 20                                                |               |               |               |
| В | Say I more than any number up to 20                    |               |               |               |
| С | Say I less than any number to 20                       |               |               |               |
| D | Count in twos up to 24                                 |               |               |               |
| Е | Count in fives up to 60                                |               |               |               |
| F | Count in tens up to 120                                |               |               |               |
| G | Know all number bonds from 5 to 10 — addition fact     |               |               |               |
| Н | Know all number bonds from 5 to 10 — subtraction facts |               |               |               |
|   | Recall the doubles of all numbers to ten               |               |               |               |
| J | Count in threes up to 36                               |               |               |               |